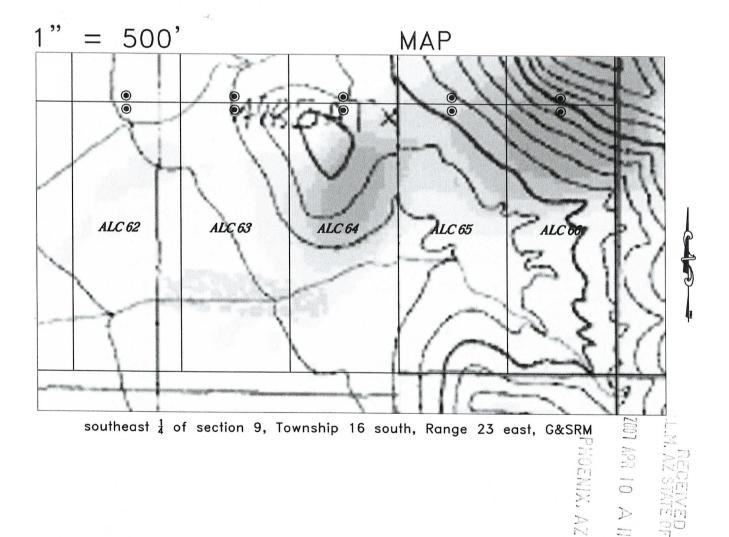

AMC381800 - 381817 ALC-49 through ALC-66

Discrepancies Noted on Location Notice(s)

Pursuant to Title 43 Code of Federal Regulations 3832.1, this office received your notice(s) of location for recordation of mining claims.

However, the following discrepancies were noted:

- <u>X</u> The legal description on the location notice does not match the depiction of the claim on the map. We have described the claim in our system according to the map. If this is not correct, you may want to either amend your location notice or provide a corrected map.
- The quarter section in which the claim lies is not included on the location notice, as required. We were able to determine this information from the map; however, you may want to amend your location notice to include the proper legal description. A proper legal description must include the state, meridian, township, range, section and by aliquot part to the quarter section.

The legal description on the location notice contains only one quarter section; however, the map shows that the claim lies in more than one quarter section. We have entered all the quarter sections depicted on the map in our system. You may want to either amend your location notice or provide a corrected map. The map provided is not adequate. The map should clearly depict the boundaries of the section and quarter section and where the claim lies within the quarter section. You may want to provide a corrected map that correctly depicts your claim.