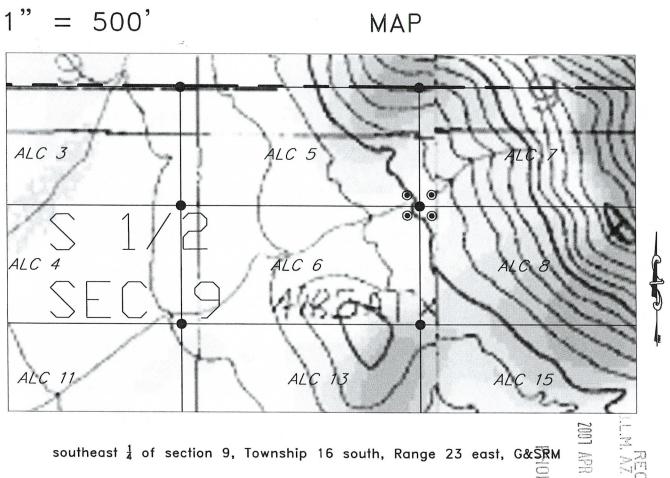

However, the following discrepancies were noted:

- <u>X</u> The legal description on the location notice does not match the depiction of the claim on the map. We have described the claim in our system according to the map. If this is not correct, you may want to either amend your location notice or provide a corrected map.
- The quarter section in which the claim lies is not included on the location notice, as required. We were able to determine this information from the map; however, you may want to amend your location notice to include the proper legal description. A proper legal description must include the state, meridian, township, range, section and by aliquot part to the quarter section.

The legal description on the location notice contains only one quarter section; however, the map shows that the claim lies in more than one quarter section. We have entered all the quarter sections depicted on the map in our system. You may want to either amend your location notice or provide a corrected map. The map provided is not adequate. The map should clearly depict the boundaries of the section and quarter section and where the claim lies within the quarter section. You may want to provide a corrected map that correctly depicts your claim.

If additional information is required, please contact Rod Ebert at 602-417-9397. Please include your AMC number(s) on all correspondence.

, **~** 

ahing Buch

Alvin L. Burch Group Administrator Renewable and Mineral Resources