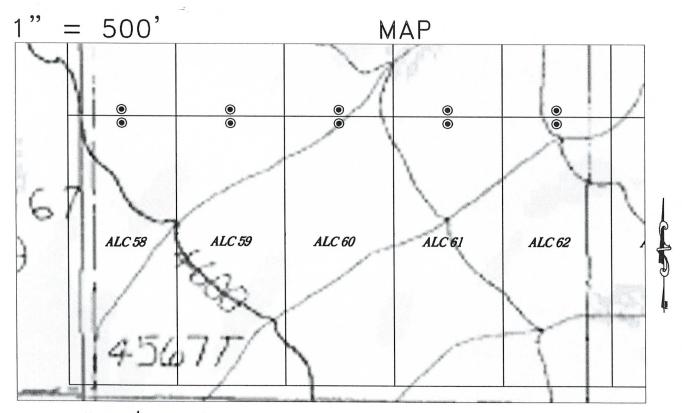

AMC381800 - 381817 ALC-49 through ALC-66

Discrepancies Noted on Location Notice(s)

Pursuant to Title 43 Code of Federal Regulations 3832.1, this office received your notice(s) of location for recordation of mining claims.

However, the following discrepancies were noted:

- <u>X</u> The legal description on the location notice does not match the depiction of the claim on the map. We have described the claim in our system according to the map. If this is not correct, you may want to either amend your location notice or provide a corrected map.
- The quarter section in which the claim lies is not included on the location notice, as required. We were able to determine this information from the map; however, you may want to amend your location notice to include the proper legal description. A proper legal description must include the state, meridian, township, range, section and by aliquot part to the quarter section.

The legal description on the location notice contains only one quarter section; however, the map shows that the claim lies in more than one quarter section. We have entered all the quarter sections depicted on the map in our system. You may want to either amend your location notice or provide a corrected map. The map provided is not adequate. The map should clearly depict the boundaries of the section and quarter section and where the claim lies within the quarter section. You may want to provide a corrected map that correctly depicts your claim.