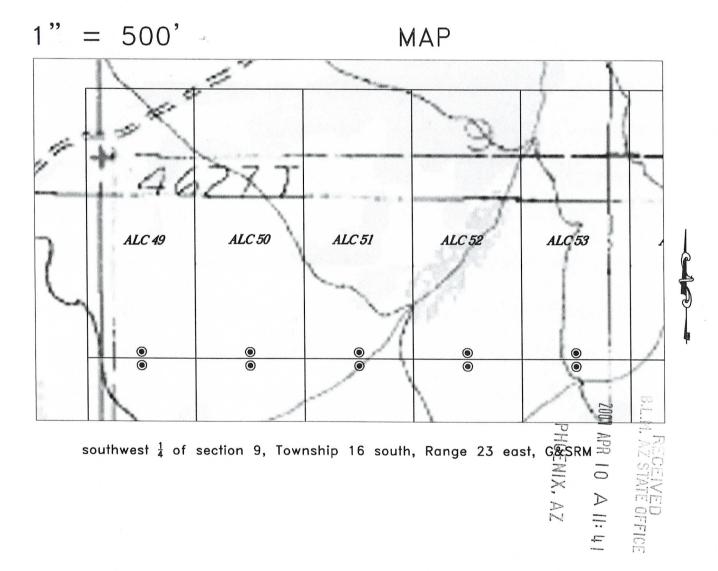

AMC381800 - 381817 ALC-49 through ALC-66

Discrepancies Noted on Location Notice(s)

Pursuant to Title 43 Code of Federal Regulations 3832.1, this office received your notice(s) of location for recordation of mining claims.

However, the following discrepancies were noted:

- <u>X</u> The legal description on the location notice does not match the depiction of the claim on the map. We have described the claim in our system according to the map. If this is not correct, you may want to either amend your location notice or provide a corrected map.
- The quarter section in which the claim lies is not included on the location notice, as required. We were able to determine this information from the map; however, you may want to amend your location notice to include the proper legal description. A proper legal description must include the state, meridian, township, range, section and by aliquot part to the quarter section.

The legal description on the location notice contains only one quarter section; however, the map shows that the claim lies in more than one quarter section. We have entered all the quarter sections depicted on the map in our system. You may want to either amend your location notice or provide a corrected map. The map provided is not adequate. The map should clearly depict the boundaries of the section and quarter section and where the claim lies within the quarter section. You may want to provide a corrected map that correctly depicts your claim.