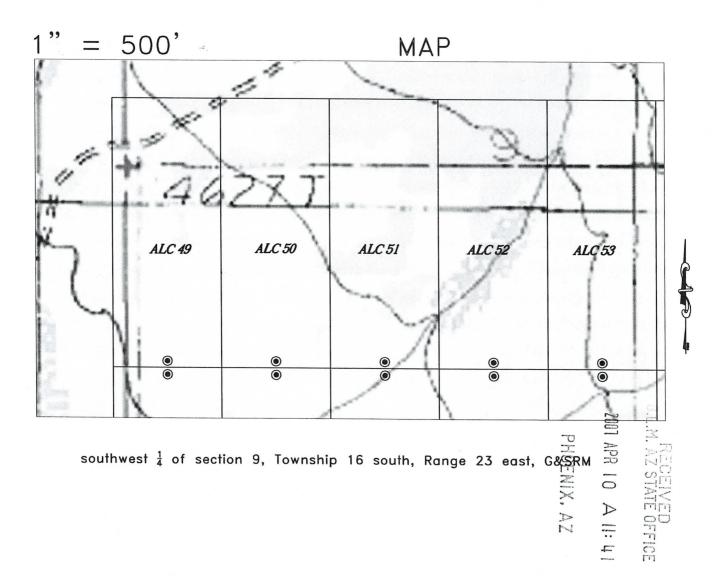

AMC381800 - 381817 ALC-49 through ALC-66

Discrepancies Noted on Location Notice(s)

Pursuant to Title 43 Code of Federal Regulations 3832.1, this office received your notice(s) of location for recordation of mining claims.

However, the following discrepancies were noted:

- <u>X</u> The legal description on the location notice does not match the depiction of the claim on the map. We have described the claim in our system according to the map. If this is not correct, you may want to either amend your location notice or provide a corrected map.
- The quarter section in which the claim lies is not included on the location notice, as required. We were able to determine this information from the map; however, you may want to amend your location notice to include the proper legal description. A proper legal description must include the state, meridian, township, range, section and by aliquot part to the quarter section.

The legal description on the location notice contains only one quarter section; however, the map shows that the claim lies in more than one quarter section. We have entered all the quarter sections depicted on the map in our system. You may want to either amend your location notice or provide a corrected map. The map provided is not adequate. The map should clearly depict the boundaries of the section and quarter section and where the claim lies within the quarter section. You may want to provide a corrected map that correctly depicts your claim.