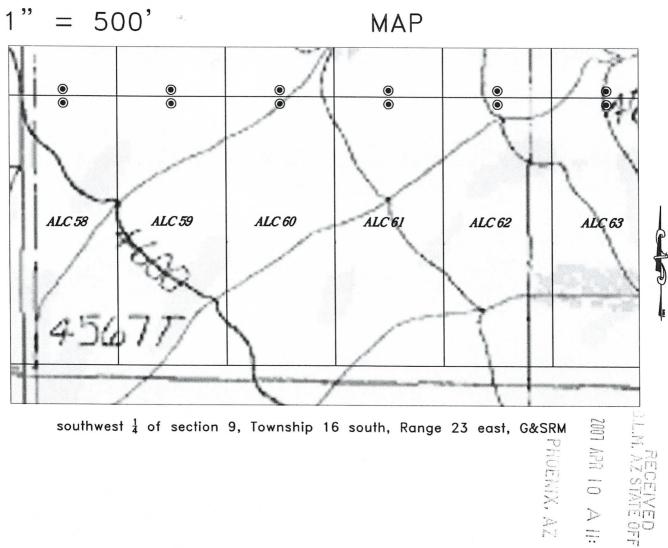

AMC381800 - 381817 ALC-49 through ALC-66

Discrepancies Noted on Location Notice(s)

Pursuant to Title 43 Code of Federal Regulations 3832.1, this office received your notice(s) of location for recordation of mining claims.

However, the following discrepancies were noted:

- <u>X</u> The legal description on the location notice does not match the depiction of the claim on the map. We have described the claim in our system according to the map. If this is not correct, you may want to either amend your location notice or provide a corrected map.
- The quarter section in which the claim lies is not included on the location notice, as required. We were able to determine this information from the map; however, you may want to amend your location notice to include the proper legal description. A proper legal description must include the state, meridian, township, range, section and by aliquot part to the quarter section.

The legal description on the location notice contains only one quarter section; however, the map shows that the claim lies in more than one quarter section. We have entered all the quarter sections depicted on the map in our system. You may want to either amend your location notice or provide a corrected map. The map provided is not adequate. The map should clearly depict the boundaries of the section and quarter section and where the claim lies within the quarter section. You may want to provide a corrected map that correctly depicts your claim.