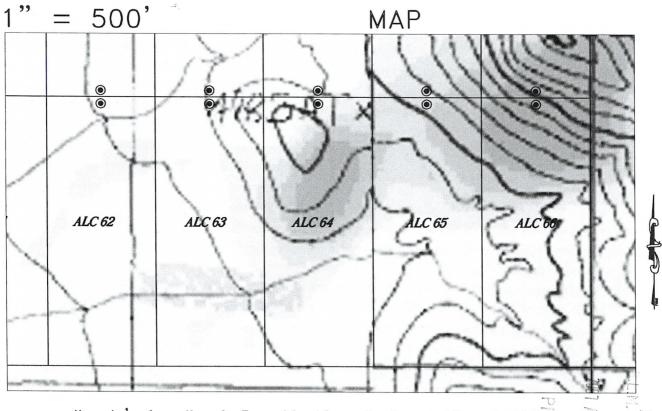

AMC381800 - 381817 ALC-49 through ALC-66

Discrepancies Noted on Location Notice(s)

Pursuant to Title 43 Code of Federal Regulations 3832.1, this office received your notice(s) of location for recordation of mining claims.

However, the following discrepancies were noted:

- <u>X</u> The legal description on the location notice does not match the depiction of the claim on the map. We have described the claim in our system according to the map. If this is not correct, you may want to either amend your location notice or provide a corrected map.
- The quarter section in which the claim lies is not included on the location notice, as required. We were able to determine this information from the map; however, you may want to amend your location notice to include the proper legal description. A proper legal description must include the state, meridian, township, range, section and by aliquot part to the quarter section.

The legal description on the location notice contains only one quarter section; however, the map shows that the claim lies in more than one quarter section. We have entered all the quarter sections depicted on the map in our system. You may want to either amend your location notice or provide a corrected map. The map provided is not adequate. The map should clearly depict the boundaries of the section and quarter section and where the claim lies within the quarter section. You may want to provide a corrected map that correctly depicts your claim.