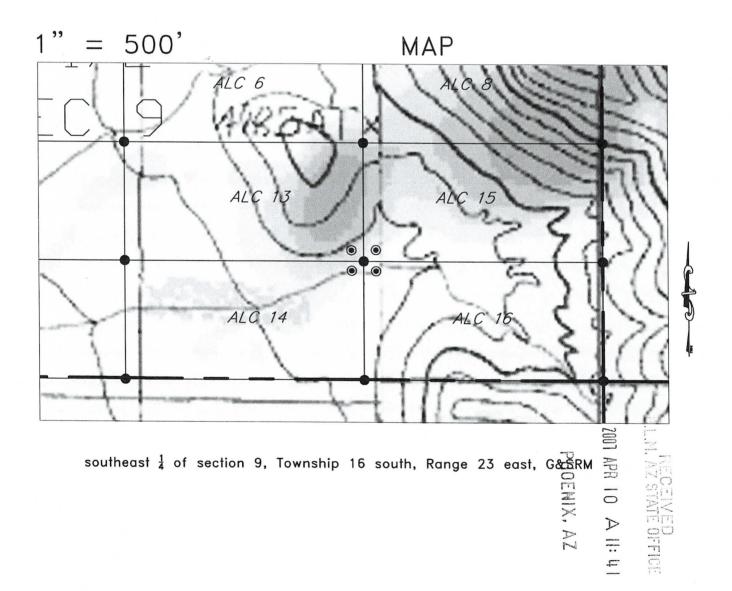

AMC381800 - 381817 ALC-49 through ALC-66

Discrepancies Noted on Location Notice(s)

Pursuant to Title 43 Code of Federal Regulations 3832.1, this office received your notice(s) of location for recordation of mining claims.

However, the following discrepancies were noted:

- <u>X</u> The legal description on the location notice does not match the depiction of the claim on the map. We have described the claim in our system according to the map. If this is not correct, you may want to either amend your location notice or provide a corrected map.
- The quarter section in which the claim lies is not included on the location notice, as required. We were able to determine this information from the map; however, you may want to amend your location notice to include the proper legal description. A proper legal description must include the state, meridian, township, range, section and by aliquot part to the quarter section.

The legal description on the location notice contains only one quarter section; however, the map shows that the claim lies in more than one quarter section. We have entered all the quarter sections depicted on the map in our system. You may want to either amend your location notice or provide a corrected map. The map provided is not adequate. The map should clearly depict the boundaries of the section and quarter section and where the claim lies within the quarter section. You may want to provide a corrected map that correctly depicts your claim.