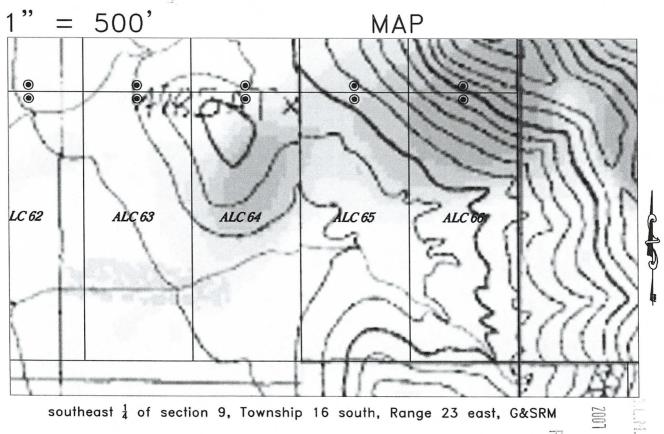

AMC381800 - 381817 ALC-49 through ALC-66

Discrepancies Noted on Location Notice(s)

Pursuant to Title 43 Code of Federal Regulations 3832.1, this office received your notice(s) of location for recordation of mining claims.

However, the following discrepancies were noted:

- <u>X</u> The legal description on the location notice does not match the depiction of the claim on the map. We have described the claim in our system according to the map. If this is not correct, you may want to either amend your location notice or provide a corrected map.
- The quarter section in which the claim lies is not included on the location notice, as required. We were able to determine this information from the map; however, you may want to amend your location notice to include the proper legal description. A proper legal description must include the state, meridian, township, range, section and by aliquot part to the quarter section.

The legal description on the location notice contains only one quarter section; however, the map shows that the claim lies in more than one quarter section. We have entered all the quarter sections depicted on the map in our system. You may want to either amend your location notice or provide a corrected map. The map provided is not adequate. The map should clearly depict the boundaries of the section and quarter section and where the claim lies within the quarter section. You may want to provide a corrected map that correctly depicts your claim.