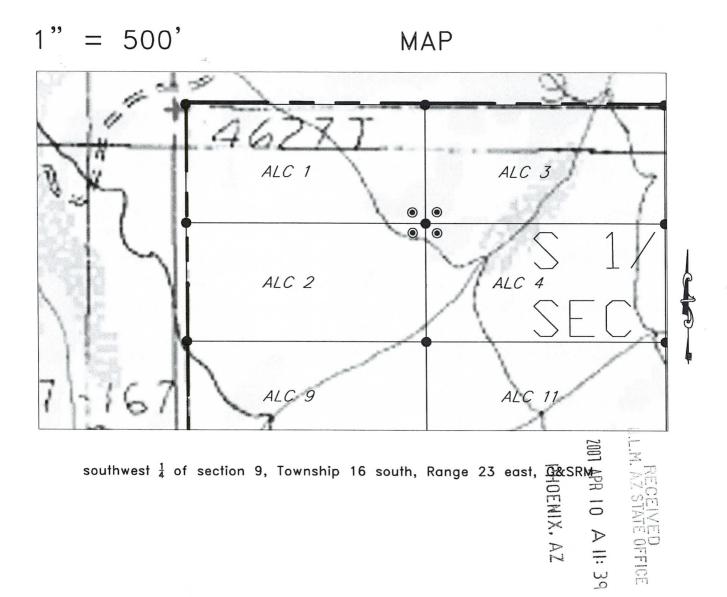

However, the following discrepancies were noted:

- <u>X</u> The legal description on the location notice does not match the depiction of the claim on the map. We have described the claim in our system according to the map. If this is not correct, you may want to either amend your location notice or provide a corrected map.
- The quarter section in which the claim lies is not included on the location notice, as required. We were able to determine this information from the map; however, you may want to amend your location notice to include the proper legal description. A proper legal description must include the state, meridian, township, range, section and by aliquot part to the quarter section.

The legal description on the location notice contains only one quarter section; however, the map shows that the claim lies in more than one quarter section. We have entered all the quarter sections depicted on the map in our system. You may want to either amend your location notice or provide a corrected map. The map provided is not adequate. The map should clearly depict the boundaries of the section and quarter section and where the claim lies within the quarter section. You may want to provide a corrected map that correctly depicts your claim.