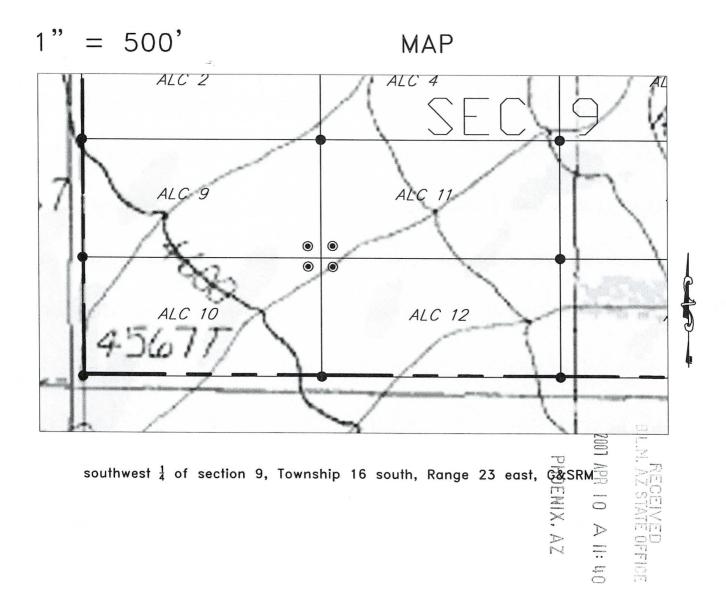

AMC381800 - 381817 ALC-49 through ALC-66

Discrepancies Noted on Location Notice(s)

Pursuant to Title 43 Code of Federal Regulations 3832.1, this office received your notice(s) of location for recordation of mining claims.

However, the following discrepancies were noted:

- <u>X</u> The legal description on the location notice does not match the depiction of the claim on the map. We have described the claim in our system according to the map. If this is not correct, you may want to either amend your location notice or provide a corrected map.
- The quarter section in which the claim lies is not included on the location notice, as required. We were able to determine this information from the map; however, you may want to amend your location notice to include the proper legal description. A proper legal description must include the state, meridian, township, range, section and by aliquot part to the quarter section.

The legal description on the location notice contains only one quarter section; however, the map shows that the claim lies in more than one quarter section. We have entered all the quarter sections depicted on the map in our system. You may want to either amend your location notice or provide a corrected map. The map provided is not adequate. The map should clearly depict the boundaries of the section and quarter section and where the claim lies within the quarter section. You may want to provide a corrected map that correctly depicts your claim.