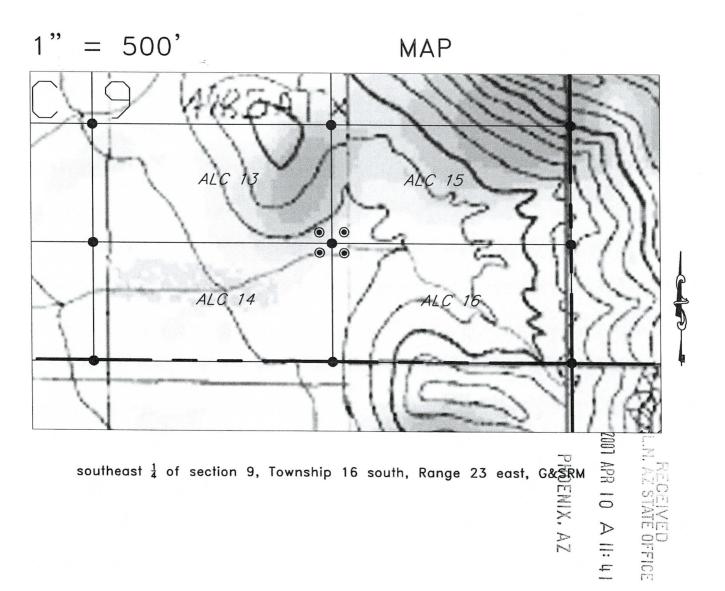

AMC381800 - 381817 ALC-49 through ALC-66

Discrepancies Noted on Location Notice(s)

Pursuant to Title 43 Code of Federal Regulations 3832.1, this office received your notice(s) of location for recordation of mining claims.

However, the following discrepancies were noted:

- <u>X</u> The legal description on the location notice does not match the depiction of the claim on the map. We have described the claim in our system according to the map. If this is not correct, you may want to either amend your location notice or provide a corrected map.
- The quarter section in which the claim lies is not included on the location notice, as required. We were able to determine this information from the map; however, you may want to amend your location notice to include the proper legal description. A proper legal description must include the state, meridian, township, range, section and by aliquot part to the quarter section.

The legal description on the location notice contains only one quarter section; however, the map shows that the claim lies in more than one quarter section. We have entered all the quarter sections depicted on the map in our system. You may want to either amend your location notice or provide a corrected map. The map provided is not adequate. The map should clearly depict the boundaries of the section and quarter section and where the claim lies within the quarter section. You may want to provide a corrected map that correctly depicts your claim.