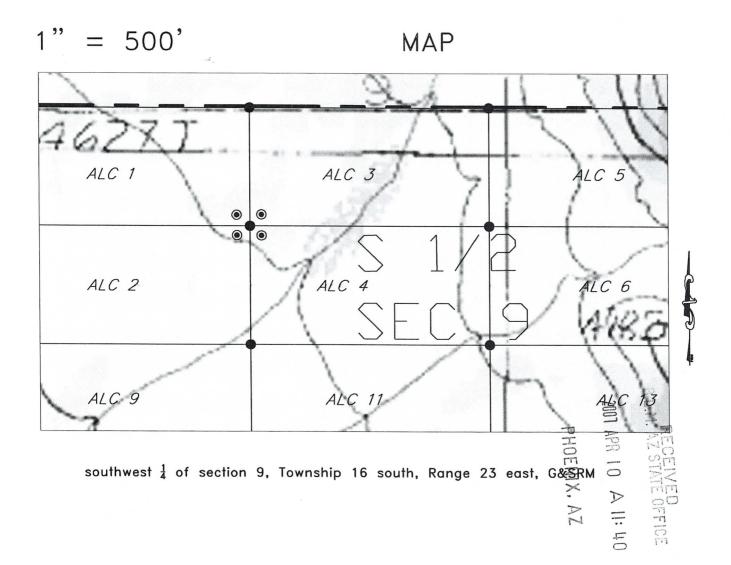

However, the following discrepancies were noted:

- <u>X</u> The legal description on the location notice does not match the depiction of the claim on the map. We have described the claim in our system according to the map. If this is not correct, you may want to either amend your location notice or provide a corrected map.
- The quarter section in which the claim lies is not included on the location notice, as required. We were able to determine this information from the map; however, you may want to amend your location notice to include the proper legal description. A proper legal description must include the state, meridian, township, range, section and by aliquot part to the quarter section.

The legal description on the location notice contains only one quarter section; however, the map shows that the claim lies in more than one quarter section. We have entered all the quarter sections depicted on the map in our system. You may want to either amend your location notice or provide a corrected map. The map provided is not adequate. The map should clearly depict the boundaries of the section and quarter section and where the claim lies within the quarter section. You may want to provide a corrected map that correctly depicts your claim.