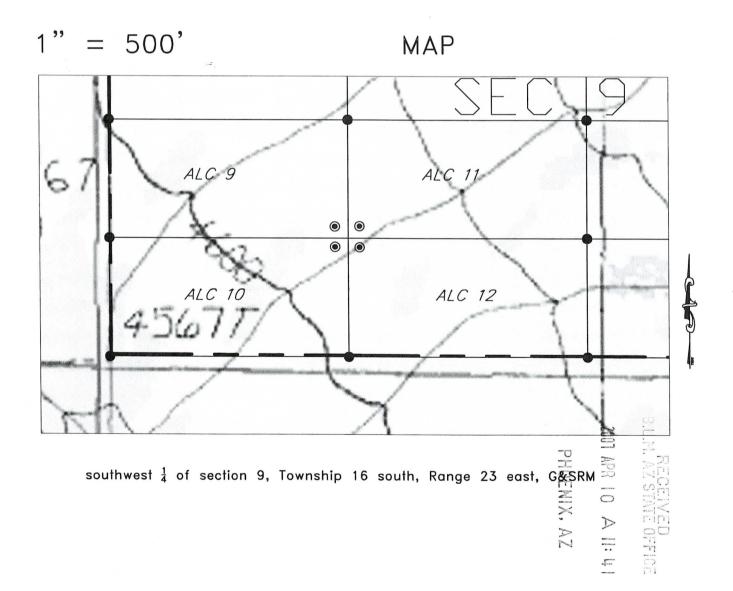

AMC381800 - 381817 ALC-49 through ALC-66

Discrepancies Noted on Location Notice(s)

Pursuant to Title 43 Code of Federal Regulations 3832.1, this office received your notice(s) of location for recordation of mining claims.

However, the following discrepancies were noted:

- <u>X</u> The legal description on the location notice does not match the depiction of the claim on the map. We have described the claim in our system according to the map. If this is not correct, you may want to either amend your location notice or provide a corrected map.
- The quarter section in which the claim lies is not included on the location notice, as required. We were able to determine this information from the map; however, you may want to amend your location notice to include the proper legal description. A proper legal description must include the state, meridian, township, range, section and by aliquot part to the quarter section.

The legal description on the location notice contains only one quarter section; however, the map shows that the claim lies in more than one quarter section. We have entered all the quarter sections depicted on the map in our system. You may want to either amend your location notice or provide a corrected map. The map provided is not adequate. The map should clearly depict the boundaries of the section and quarter section and where the claim lies within the quarter section. You may want to provide a corrected map that correctly depicts your claim.