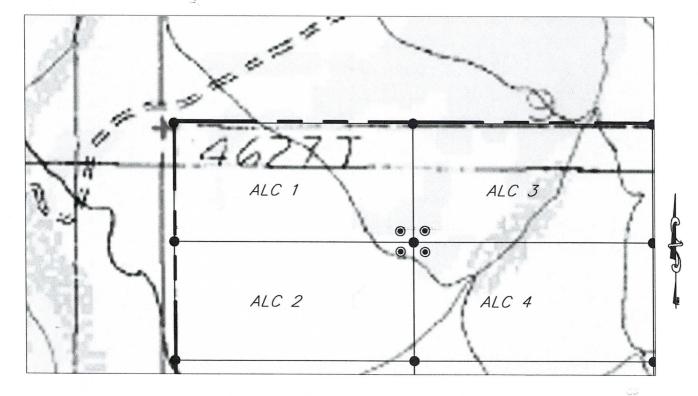

However, the following discrepancies were noted:

- <u>X</u> The legal description on the location notice does not match the depiction of the claim on the map. We have described the claim in our system according to the map. If this is not correct, you may want to either amend your location notice or provide a corrected map.
- The quarter section in which the claim lies is not included on the location notice, as required. We were able to determine this information from the map; however, you may want to amend your location notice to include the proper legal description. A proper legal description must include the state, meridian, township, range, section and by aliquot part to the quarter section.

The legal description on the location notice contains only one quarter section; however, the map shows that the claim lies in more than one quarter section. We have entered all the quarter sections depicted on the map in our system. You may want to either amend your location notice or provide a corrected map. The map provided is not adequate. The map should clearly depict the boundaries of the section and quarter section and where the claim lies within the quarter section. You may want to provide a corrected map that correctly depicts your claim.