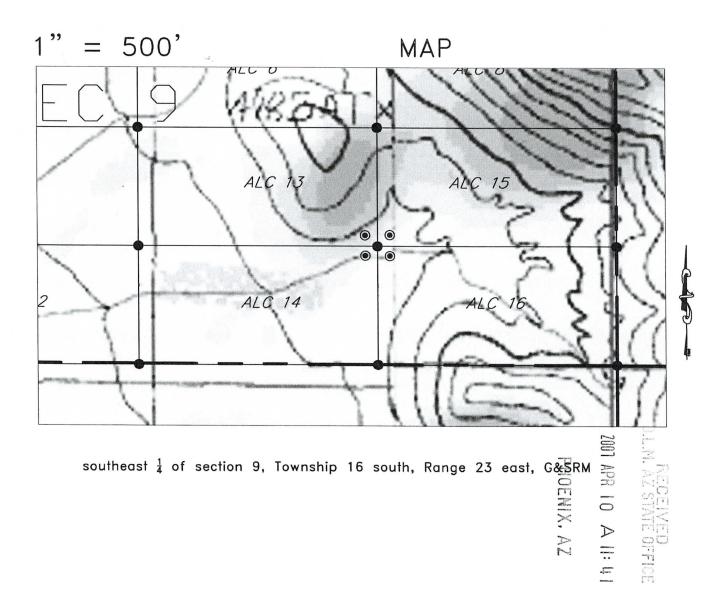

AMC381800 - 381817 ALC-49 through ALC-66

Discrepancies Noted on Location Notice(s)

Pursuant to Title 43 Code of Federal Regulations 3832.1, this office received your notice(s) of location for recordation of mining claims.

However, the following discrepancies were noted:

- <u>X</u> The legal description on the location notice does not match the depiction of the claim on the map. We have described the claim in our system according to the map. If this is not correct, you may want to either amend your location notice or provide a corrected map.
- The quarter section in which the claim lies is not included on the location notice, as required. We were able to determine this information from the map; however, you may want to amend your location notice to include the proper legal description. A proper legal description must include the state, meridian, township, range, section and by aliquot part to the quarter section.

The legal description on the location notice contains only one quarter section; however, the map shows that the claim lies in more than one quarter section. We have entered all the quarter sections depicted on the map in our system. You may want to either amend your location notice or provide a corrected map. The map provided is not adequate. The map should clearly depict the boundaries of the section and quarter section and where the claim lies within the quarter section. You may want to provide a corrected map that correctly depicts your claim.