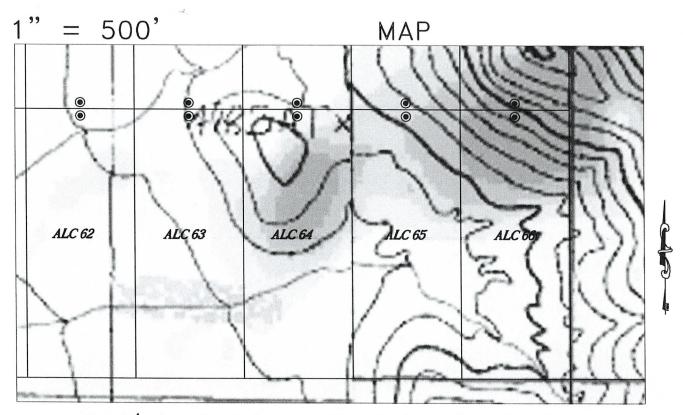

AMC381800 - 381817 ALC-49 through ALC-66

Discrepancies Noted on Location Notice(s)

Pursuant to Title 43 Code of Federal Regulations 3832.1, this office received your notice(s) of location for recordation of mining claims.

However, the following discrepancies were noted:

- <u>X</u> The legal description on the location notice does not match the depiction of the claim on the map. We have described the claim in our system according to the map. If this is not correct, you may want to either amend your location notice or provide a corrected map.
- The quarter section in which the claim lies is not included on the location notice, as required. We were able to determine this information from the map; however, you may want to amend your location notice to include the proper legal description. A proper legal description must include the state, meridian, township, range, section and by aliquot part to the quarter section.

The legal description on the location notice contains only one quarter section; however, the map shows that the claim lies in more than one quarter section. We have entered all the quarter sections depicted on the map in our system. You may want to either amend your location notice or provide a corrected map. The map provided is not adequate. The map should clearly depict the boundaries of the section and quarter section and where the claim lies within the quarter section. You may want to provide a corrected map that correctly depicts your claim.