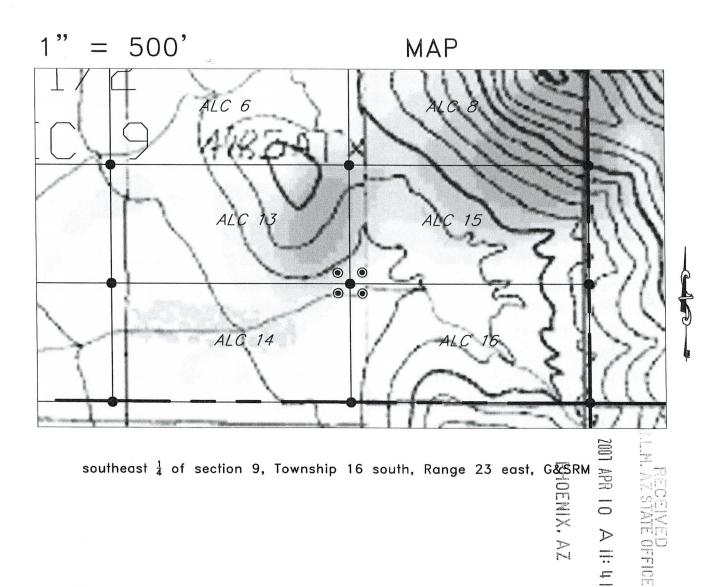

AMC381800 - 381817 ALC-49 through ALC-66

Discrepancies Noted on Location Notice(s)

Pursuant to Title 43 Code of Federal Regulations 3832.1, this office received your notice(s) of location for recordation of mining claims.

However, the following discrepancies were noted:

- <u>X</u> The legal description on the location notice does not match the depiction of the claim on the map. We have described the claim in our system according to the map. If this is not correct, you may want to either amend your location notice or provide a corrected map.
- The quarter section in which the claim lies is not included on the location notice, as required. We were able to determine this information from the map; however, you may want to amend your location notice to include the proper legal description. A proper legal description must include the state, meridian, township, range, section and by aliquot part to the quarter section.

The legal description on the location notice contains only one quarter section; however, the map shows that the claim lies in more than one quarter section. We have entered all the quarter sections depicted on the map in our system. You may want to either amend your location notice or provide a corrected map. The map provided is not adequate. The map should clearly depict the boundaries of the section and quarter section and where the claim lies within the quarter section. You may want to provide a corrected map that correctly depicts your claim.