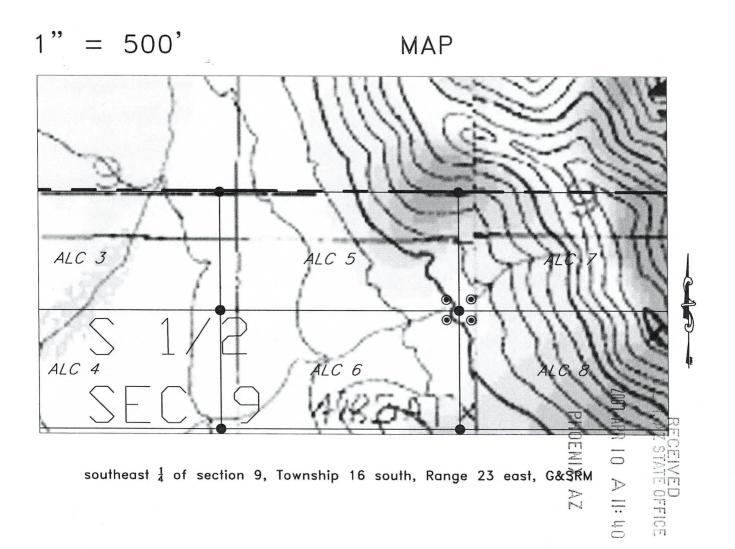

However, the following discrepancies were noted:

- <u>X</u> The legal description on the location notice does not match the depiction of the claim on the map. We have described the claim in our system according to the map. If this is not correct, you may want to either amend your location notice or provide a corrected map.
- The quarter section in which the claim lies is not included on the location notice, as required. We were able to determine this information from the map; however, you may want to amend your location notice to include the proper legal description. A proper legal description must include the state, meridian, township, range, section and by aliquot part to the quarter section.

The legal description on the location notice contains only one quarter section; however, the map shows that the claim lies in more than one quarter section. We have entered all the quarter sections depicted on the map in our system. You may want to either amend your location notice or provide a corrected map. The map provided is not adequate. The map should clearly depict the boundaries of the section and quarter section and where the claim lies within the quarter section. You may want to provide a corrected map that correctly depicts your claim.

If additional information is required, please contact Rod Ebert at 602-417-9397. Please include your AMC number(s) on all correspondence.

, **~** 

ahing Buch

Alvin L. Burch Group Administrator Renewable and Mineral Resources