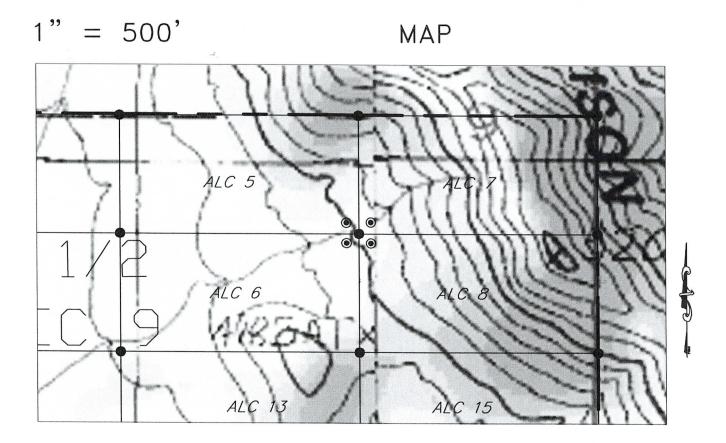

However, the following discrepancies were noted:

- <u>X</u> The legal description on the location notice does not match the depiction of the claim on the map. We have described the claim in our system according to the map. If this is not correct, you may want to either amend your location notice or provide a corrected map.
- The quarter section in which the claim lies is not included on the location notice, as required. We were able to determine this information from the map; however, you may want to amend your location notice to include the proper legal description. A proper legal description must include the state, meridian, township, range, section and by aliquot part to the quarter section.

The legal description on the location notice contains only one quarter section; however, the map shows that the claim lies in more than one quarter section. We have entered all the quarter sections depicted on the map in our system. You may want to either amend your location notice or provide a corrected map. The map provided is not adequate. The map should clearly depict the boundaries of the section and quarter section and where the claim lies within the quarter section. You may want to provide a corrected map that correctly depicts your claim.

If additional information is required, please contact Rod Ebert at 602-417-9397. Please include your AMC number(s) on all correspondence.

, **~** 

ahing Buch

Alvin L. Burch Group Administrator Renewable and Mineral Resources