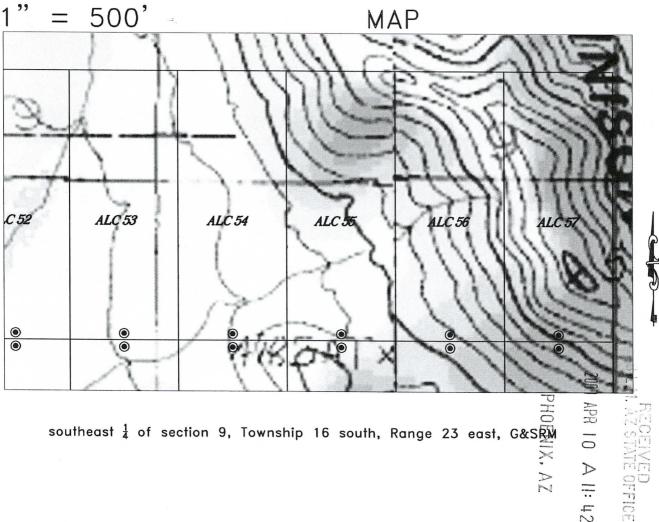

AMC381800 - 381817 ALC-49 through ALC-66

Discrepancies Noted on Location Notice(s)

Pursuant to Title 43 Code of Federal Regulations 3832.1, this office received your notice(s) of location for recordation of mining claims.

However, the following discrepancies were noted:

- <u>X</u> The legal description on the location notice does not match the depiction of the claim on the map. We have described the claim in our system according to the map. If this is not correct, you may want to either amend your location notice or provide a corrected map.
- The quarter section in which the claim lies is not included on the location notice, as required. We were able to determine this information from the map; however, you may want to amend your location notice to include the proper legal description. A proper legal description must include the state, meridian, township, range, section and by aliquot part to the quarter section.

The legal description on the location notice contains only one quarter section; however, the map shows that the claim lies in more than one quarter section. We have entered all the quarter sections depicted on the map in our system. You may want to either amend your location notice or provide a corrected map. The map provided is not adequate. The map should clearly depict the boundaries of the section and quarter section and where the claim lies within the quarter section. You may want to provide a corrected map that correctly depicts your claim.