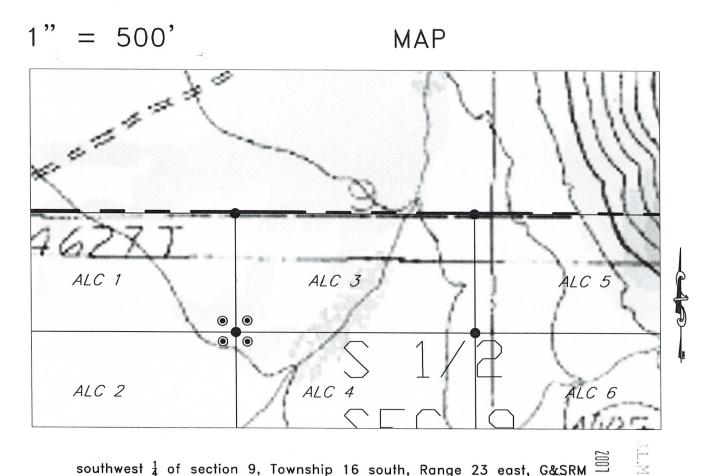

However, the following discrepancies were noted:

- <u>X</u> The legal description on the location notice does not match the depiction of the claim on the map. We have described the claim in our system according to the map. If this is not correct, you may want to either amend your location notice or provide a corrected map.
- The quarter section in which the claim lies is not included on the location notice, as required. We were able to determine this information from the map; however, you may want to amend your location notice to include the proper legal description. A proper legal description must include the state, meridian, township, range, section and by aliquot part to the quarter section.

The legal description on the location notice contains only one quarter section; however, the map shows that the claim lies in more than one quarter section. We have entered all the quarter sections depicted on the map in our system. You may want to either amend your location notice or provide a corrected map. The map provided is not adequate. The map should clearly depict the boundaries of the section and quarter section and where the claim lies within the quarter section. You may want to provide a corrected map that correctly depicts your claim.