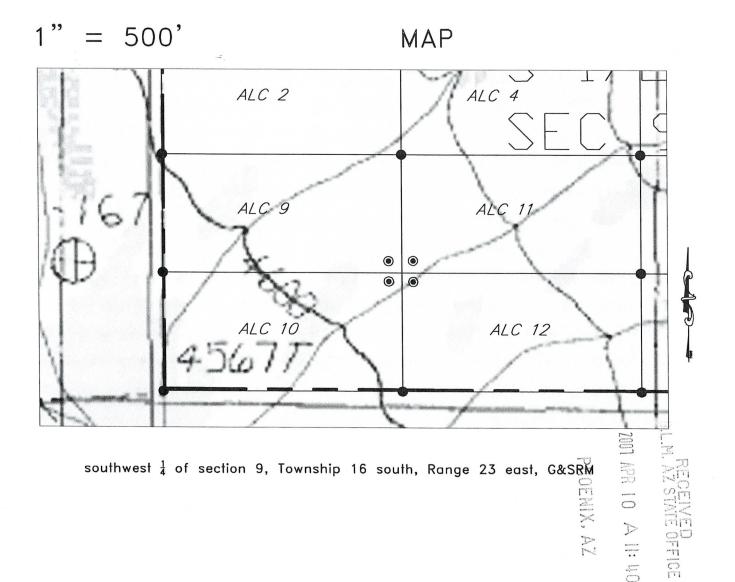

AMC381800 - 381817 ALC-49 through ALC-66

Discrepancies Noted on Location Notice(s)

Pursuant to Title 43 Code of Federal Regulations 3832.1, this office received your notice(s) of location for recordation of mining claims.

However, the following discrepancies were noted:

- <u>X</u> The legal description on the location notice does not match the depiction of the claim on the map. We have described the claim in our system according to the map. If this is not correct, you may want to either amend your location notice or provide a corrected map.
- The quarter section in which the claim lies is not included on the location notice, as required. We were able to determine this information from the map; however, you may want to amend your location notice to include the proper legal description. A proper legal description must include the state, meridian, township, range, section and by aliquot part to the quarter section.

The legal description on the location notice contains only one quarter section; however, the map shows that the claim lies in more than one quarter section. We have entered all the quarter sections depicted on the map in our system. You may want to either amend your location notice or provide a corrected map. The map provided is not adequate. The map should clearly depict the boundaries of the section and quarter section and where the claim lies within the quarter section. You may want to provide a corrected map that correctly depicts your claim.