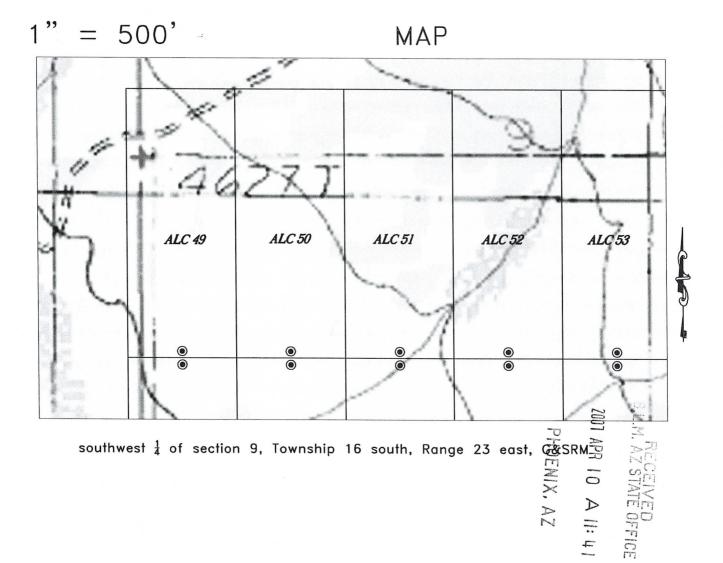

AMC381800 - 381817 ALC-49 through ALC-66

Discrepancies Noted on Location Notice(s)

Pursuant to Title 43 Code of Federal Regulations 3832.1, this office received your notice(s) of location for recordation of mining claims.

However, the following discrepancies were noted:

- <u>X</u> The legal description on the location notice does not match the depiction of the claim on the map. We have described the claim in our system according to the map. If this is not correct, you may want to either amend your location notice or provide a corrected map.
- The quarter section in which the claim lies is not included on the location notice, as required. We were able to determine this information from the map; however, you may want to amend your location notice to include the proper legal description. A proper legal description must include the state, meridian, township, range, section and by aliquot part to the quarter section.

The legal description on the location notice contains only one quarter section; however, the map shows that the claim lies in more than one quarter section. We have entered all the quarter sections depicted on the map in our system. You may want to either amend your location notice or provide a corrected map. The map provided is not adequate. The map should clearly depict the boundaries of the section and quarter section and where the claim lies within the quarter section. You may want to provide a corrected map that correctly depicts your claim.