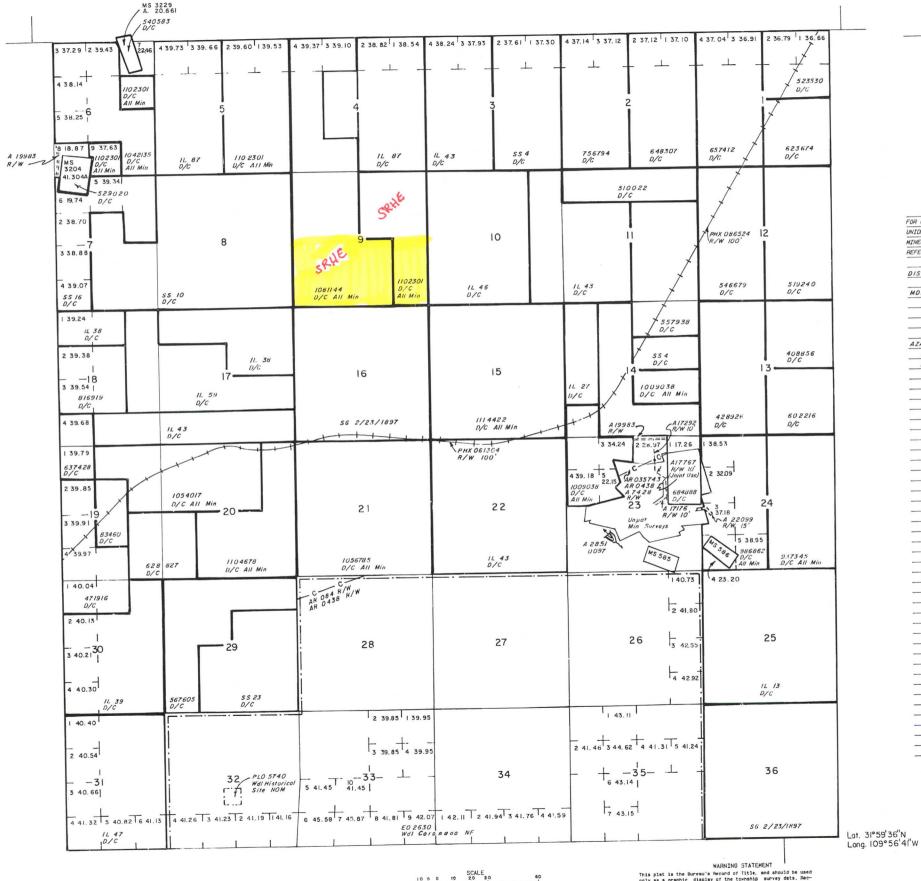

AMC381800 - 381817 ALC-49 through ALC-66

Discrepancies Noted on Location Notice(s)

Pursuant to Title 43 Code of Federal Regulations 3832.1, this office received your notice(s) of location for recordation of mining claims.

However, the following discrepancies were noted:

- <u>X</u> The legal description on the location notice does not match the depiction of the claim on the map. We have described the claim in our system according to the map. If this is not correct, you may want to either amend your location notice or provide a corrected map.
- The quarter section in which the claim lies is not included on the location notice, as required. We were able to determine this information from the map; however, you may want to amend your location notice to include the proper legal description. A proper legal description must include the state, meridian, township, range, section and by aliquot part to the quarter section.

The legal description on the location notice contains only one quarter section; however, the map shows that the claim lies in more than one quarter section. We have entered all the quarter sections depicted on the map in our system. You may want to either amend your location notice or provide a corrected map. The map provided is not adequate. The map should clearly depict the boundaries of the section and quarter section and where the claim lies within the quarter section. You may want to provide a corrected map that correctly depicts your claim.