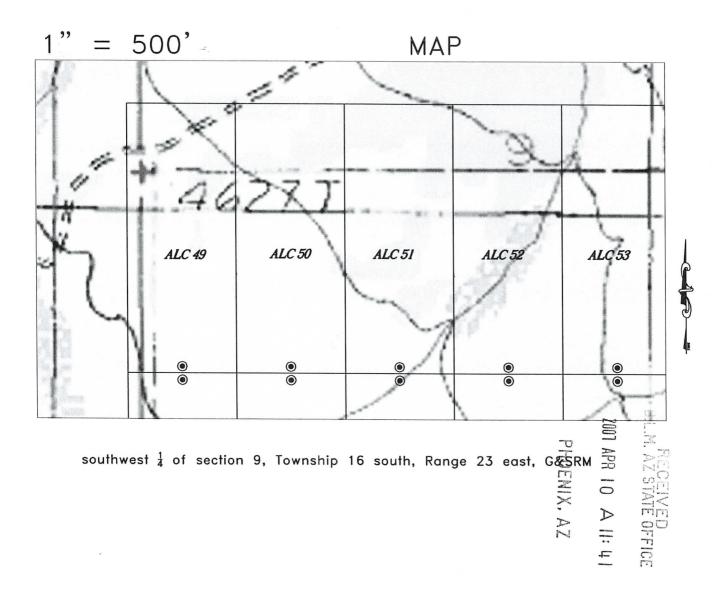

AMC381800 - 381817 ALC-49 through ALC-66

Discrepancies Noted on Location Notice(s)

Pursuant to Title 43 Code of Federal Regulations 3832.1, this office received your notice(s) of location for recordation of mining claims.

However, the following discrepancies were noted:

- <u>X</u> The legal description on the location notice does not match the depiction of the claim on the map. We have described the claim in our system according to the map. If this is not correct, you may want to either amend your location notice or provide a corrected map.
- The quarter section in which the claim lies is not included on the location notice, as required. We were able to determine this information from the map; however, you may want to amend your location notice to include the proper legal description. A proper legal description must include the state, meridian, township, range, section and by aliquot part to the quarter section.

The legal description on the location notice contains only one quarter section; however, the map shows that the claim lies in more than one quarter section. We have entered all the quarter sections depicted on the map in our system. You may want to either amend your location notice or provide a corrected map. The map provided is not adequate. The map should clearly depict the boundaries of the section and quarter section and where the claim lies within the quarter section. You may want to provide a corrected map that correctly depicts your claim.